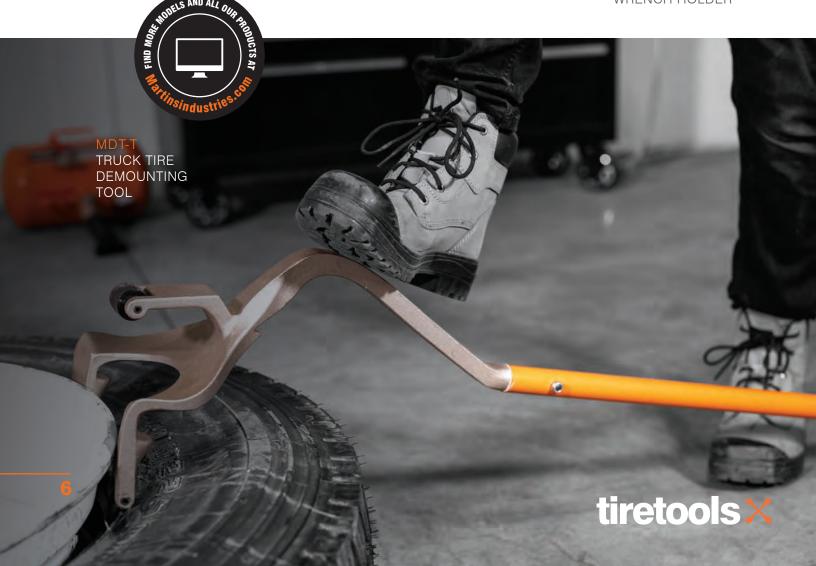

# Tire Mounting and Demounting Tools

When it comes to semis, buses, tractors and super single tires, an extra pair of hands often comes, well ... handy. Unfortunately, those are sometimes hard to come by. What if we told you that you can not only get all the leverage you need, but that the extra help can have the toughest, long-lasting and reliable hands in the biz? Get stronger, quicker and safer more easily than ever.

MMT-T TRUCK TIRE MOUNTING TOOL

MMIWSS
IMPACT BOOM MOBILE IMPACT
WRENCH HOLDER