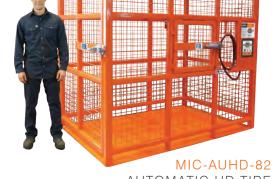

MW-60 FLATEMATIC SINGLE - AUTOMATIC TIRE INFLATOR 1 OUTLET

You certainly already know this but working with big tires is no place to have a blast. It's serious stuff. Yes, you're a pro and you're tough. We know that, but the tire that's in your hands doesn't, nor does it care. If it's set to blow, it will blow, and it'll take all your capabilities with it. Since we like you, we build these handy inflation cages. They're stronger than you think and tougher than you need so that if anything happens, it won't happen to you.

MIC-AUHD-82 AUTOMATIC HD TIRE INFLATION CAGE 82"

MIC-2 2-BAR PORTABLE TIRE INFLATION CAGE

MIC-4-KIT 4-BAR TIRE INFLATION CAGE COMPLETE KIT

MIC-6HD 6-BAR HD TIRE INFLATION SAFETY CAGE

MITB-48 INFLATION TIRE BARRIER 48" - TIRE INFLATION CAGE