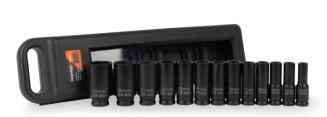

MX-S1 IMPULSE 1/2" IMPACT SOCKET SET

MX-C2 IMPULSE 1" CLASSIC IMPACT WRENCH 1800 NM / 1328 FT-LB

MSH-C1 CAR STUD AND **HUB CLEANING** TOOL

MSH-C2 TRUCK STUD AND **HUB CLEANING** TOOL

MX-T2 IMPULSE 1" ANALOG **TORQUE WRENCH** 200-1000 NM / 166-719 FT-LB

MX-S2 IMPULSE 1" IMPACT SOCKET SET