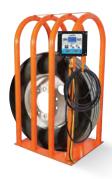

## Tire Inflators

The sure way to not break under pressure. Because we know you like to make a big impression, our Flatematic tires inflators give you the power to inflate 1 to 4 tires at the same time in just about 2 to 4 minutes. Plus, since we also know you don't have time to waste, it's all automatic. You'll reach perfect precision every time at the push of a button.

MW-60 FLATEMATIC SINGLE - AUTOMATIC TIRE INFLATOR 1 OUTLET

You certainly already know this but working with big tires is no place to have a blast. It's serious stuff. Yes, you're a pro and you're tough. We know that, but the tire that's in your hands doesn't, nor does it care. If it's set to blow, it will blow, and it'll take all your capabilities with it. Since we like you, we build these handy inflation cages. They're stronger than you think and tougher than you need so that if anything happens, it won't happen to you.