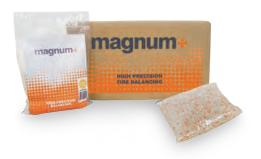

#### Case

 Case of individually packaged toss-in bags

#### **Fleet Tub**

- Fleet tub of toss-in bags
- Ideal for fleets, simply pick the bag from the tub and toss it in the tire.

#### **Bulk Tub**

- Bulk tub of loose beads
- Format of 17.6 lb/8 kg

Our Lug Nut Indicators make it fast and easy to visually spot any movement of the nut at a glance. We have indicators and retainers that can even help prevent loosening in the first place and tell you if a wheel is overheating. You wouldn't want to manually verify every nut, on every wheel, every day, would you?