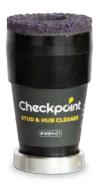

MX-S1 IMPULSE 1/2" IMPACT SOCKET SET

MX-C2 IMPULSE 1" CLASSIC IMPACT WRENCH 1800 NM / 1328 FT-LB

MSH-C1 CAR STUD AND **HUB CLEANING** TOOL

MSH-C2 TRUCK STUD AND **HUB CLEANING** TOOL

MX-T2 IMPULSE 1" ANALOG **TORQUE WRENCH** 200-1000 NM / 166-719 FT-LB