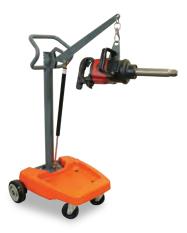

# Tire Mounting and Demounting Tools

When it comes to semis, buses, tractors and super single tires, an extra pair of hands often comes, well ... handy. Unfortunately, those are sometimes hard to come by. What if we told you that you can not only get all the leverage you need, but that the extra help can have the toughest, long-lasting and reliable hands in the biz? Get stronger, quicker and safer more easily than ever.

MMT-T TRUCK TIRE MOUNTING TOOL

MMIWSS
IMPACT BOOM MOBILE IMPACT
WRENCH HOLDER