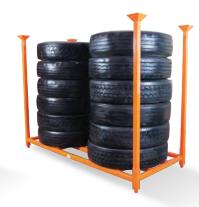

## Portab Racks

How efficient is your storage? You know, we've racked up some experience over the years. We manufacture over 250,000 racks a year for every kind of tire. We've also executed thousands of racking layouts worldwide. Big or small, wide or tall, there's no project beyond our reach when it comes to building the perfect floor space for your needs.

MLTFD
PASSENGER AND
LIGHT TRUCK
FOLDING RACK
FOR TIRES

MSR-6060WM-HD 60" X 60" STACKING TIRE RACK WITH WIRE MESH DECKING

MTBR-HD 92" X 40" TRUCK TIRE STACKING RACK