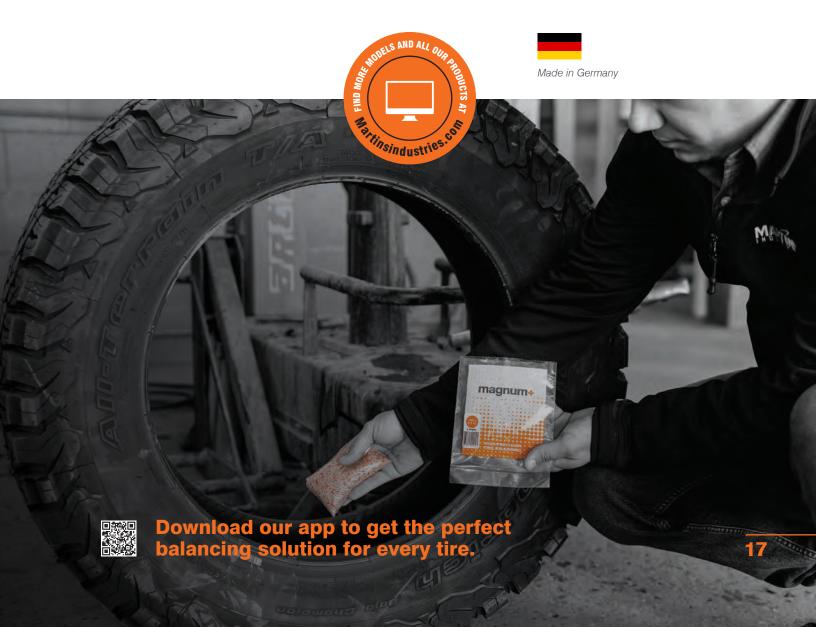

MOPC-LT ORDER PICKING CAGE FOR PCR & SUV TIRES

**MSOPC** STANDARD ORDER PICKING

CAGE FOR PCR & SUV TIRES

MOPC-T72 ORDER PICKING CAGE FOR TRUCK & BUS TIRES

Here's one way to trim the weight out of your operations. With magnum+ High Precision Balancing Beads, you can simplify your process, speed up your daily routine and turn a time-consuming repetitive task into a genuine profit center. It's just the simplest, easiest, most-cost effective way to balance tires for their entire life. Now that's efficiency.