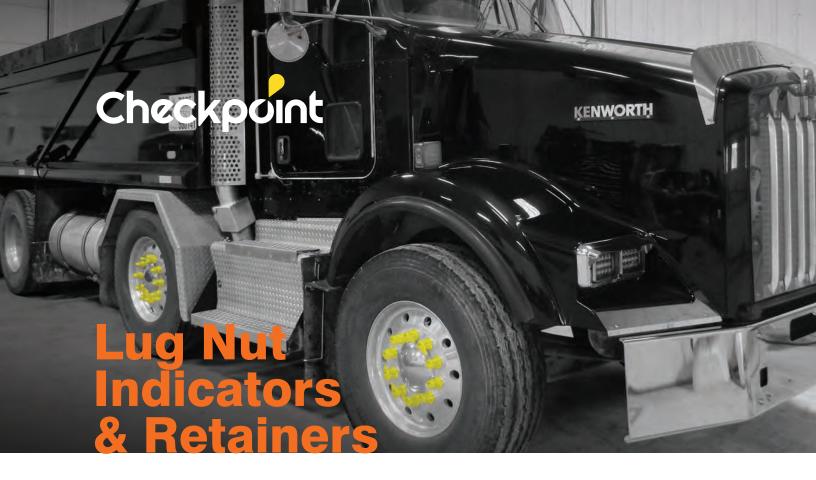

#### **Bulk Tub**

- Bulk tub of loose beads
- Format of 17.6 lb/8 kg

Our Lug Nut Indicators make it fast and easy to visually spot any movement of the nut at a glance. We have indicators and retainers that can even help prevent loosening in the first place and tell you if a wheel is overheating. You wouldn't want to manually verify every nut, on every wheel, every day, would you?

#### **Put safety into motion**

- Easy to install
- Highly visible
- · Overheating indication
- Reduce risk of wheel detachment
- Decreased vehicle down time
- Reduced maintenance costs

By placing the Checkpoints in a recognisable pattern such as point to point, any movement of the nut is clearly visible at a glance.