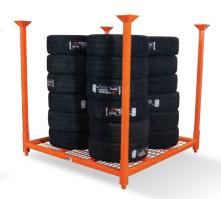

## Portab Racks

How efficient is your storage? You know, we've racked up some experience over the years. We manufacture over 250,000 racks a year for every kind of tire. We've also executed thousands of racking layouts worldwide. Big or small, wide or tall, there's no project beyond our reach when it comes to building the perfect floor space for your needs.

MLTFD
PASSENGER AND
LIGHT TRUCK
FOLDING RACK
FOR TIRES

MSR-6060WM-HD 60" X 60" STACKING TIRE RACK WITH WIRE MESH DECKING

MTBR-HD 92" X 40" TRUCK TIRE STACKING RACK