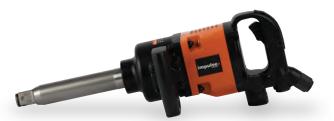

## Impact Wrenches & Socket Sets

Resistance is futile. Our heavy-duty line of high-impact tools will make sure no bolt can match your power. Superhuman torque at the tip of your fingers will also make it easy on your wrists and help you handle any job lightning quick. Branded with our usual MARTINS-tough quality grade, you know they'll work hard, work long, and that they're ready to go.

MX-S1 IMPULSE 1/2" IMPACT SOCKET SET

MX-C2 IMPULSE 1" CLASSIC IMPACT WRENCH 1800 NM / 1328 FT-LB

MSH-C1 CAR STUD AND **HUB CLEANING** TOOL

MSH-C2 TRUCK STUD AND **HUB CLEANING** TOOL

MX-T2 IMPULSE 1" ANALOG **TORQUE WRENCH** 200-1000 NM / 166-719 FT-LB