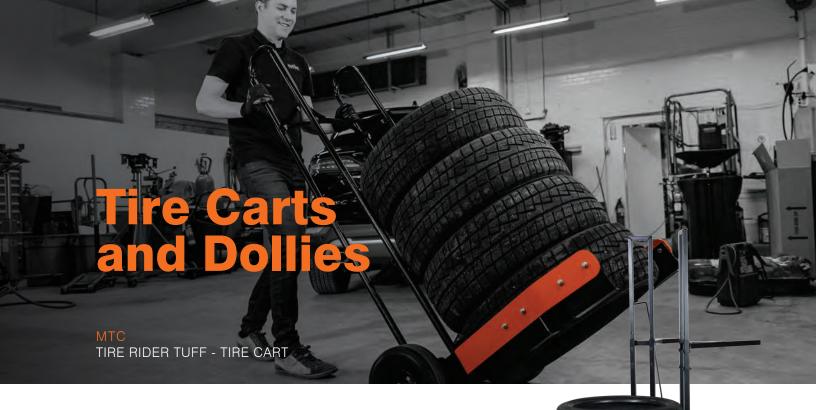

MW-H1 3/8" AIR HOSE 50' NPT

MW-C1 INDUSTRIAL COUPLING KIT 1/4" NPT

Good old tire cart? Think again. MARTINS Tire Riders are built tough to carry the weight of your daily tire responsibilities. Up to 550 lb of them. We know you're strong, but we don't know a lot of people capable of moving around stacks of tires year-round. Just let us take the heavy load and roll with it. We've got your back.

**MPTC** 

TIRE RIDER

TIRE CART

**ERGONOMIC** -

MSTWD TRUCK WHEEL DOLLY