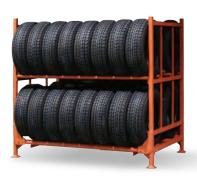

## Portab Racks

How efficient is your storage? You know, we've racked up some experience over the years. We manufacture over 250,000 racks a year for every kind of tire. We've also executed thousands of racking layouts worldwide. Big or small, wide or tall, there's no project beyond our reach when it comes to building the perfect floor space for your needs.

MLTFD
PASSENGER AND
LIGHT TRUCK
FOLDING RACK
FOR TIRES

MSR-6060WM-HD 60" X 60" STACKING TIRE RACK WITH WIRE MESH DECKING

MTBR-HD 92" X 40" TRUCK TIRE STACKING RACK