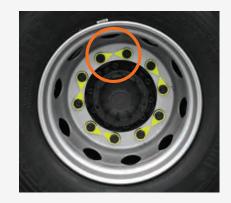

#### **Bulk Tub**

- Bulk tub of loose beads
- Format of 17.6 lb/8 kg

Our Lug Nut Indicators make it fast and easy to visually spot any movement of the nut at a glance. We have indicators and retainers that can even help prevent loosening in the first place and tell you if a wheel is overheating. You wouldn't want to manually verify every nut, on every wheel, every day, would you?

## The original loose wheel nut indicator

- 48 teeth for greater point to point accuracy
- World's first biodegradable wheel nut indicators
- Overheating indication Melting temperature:
  - Standard version: 125°C / 257°F
  - High temperature version: 165°C / 329°F
- UV additive to ensure stability and long life – tested to ISO 11507 standard
- Made in Canada & UK
- Checklock retainer is TUV SUD certified

#### **Put safety into motion**

- Easy to install
- Highly visible
- · Overheating indication
- Reduce risk of wheel detachment
- Decreased vehicle down time
- Reduced maintenance costs

By placing the Checkpoints in a recognisable pattern such as point to point, any movement of the nut is clearly visible at a glance.