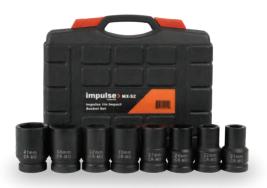

MX-S1 IMPULSE 1/2" IMPACT SOCKET SET

MX-C2 IMPULSE 1" CLASSIC IMPACT WRENCH 1800 NM / 1328 FT-LB

MSH-C1 CAR STUD AND **HUB CLEANING** TOOL

MSH-C2 TRUCK STUD AND **HUB CLEANING** TOOL

MX-T2 IMPULSE 1" ANALOG **TORQUE WRENCH** 200-1000 NM / 166-719 FT-LB

MX-S2 IMPULSE 1" IMPACT SOCKET SET