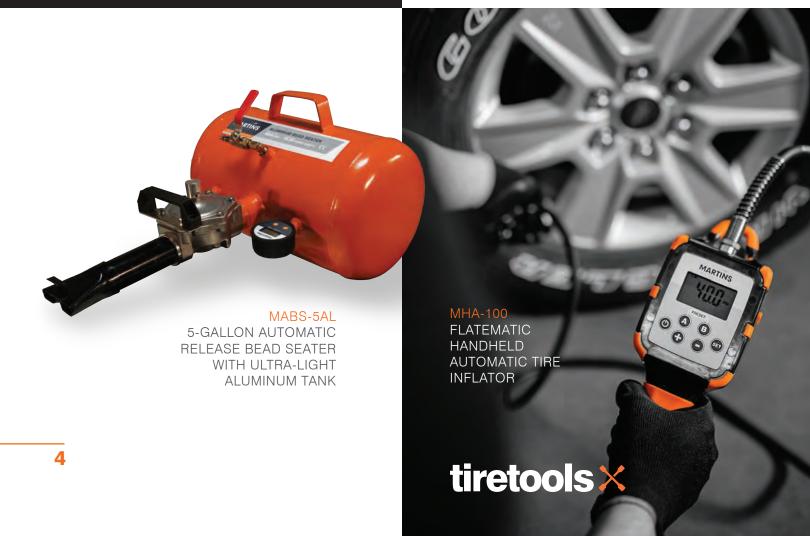

## Tire Inflators

The sure way to not break under pressure. Because we know you like to make a big impression, our Flatematic tires inflators give you the power to inflate 1 to 4 tires at the same time in just about 2 to 4 minutes. Plus, since we also know you don't have time to waste, it's all automatic. You'll reach perfect precision every time at the push of a button.

MW-60 FLATEMATIC SINGLE - AUTOMATIC TIRE INFLATOR 1 OUTLET

You certainly already know this but working with big tires is no place to have a blast. It's serious stuff. Yes, you're a pro and you're tough. We know that, but the tire that's in your hands doesn't, nor does it care. If it's set to blow, it will blow, and it'll take all your capabilities with it. Since we like you, we build these handy inflation cages. They're stronger than you think and tougher than you need so that if anything happens, it won't happen to you.