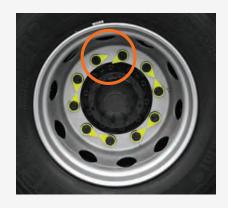

#### **Bulk Tub**

- Bulk tub of loose beads
- Format of 17.6 lb/8 kg

Our Lug Nut Indicators make it fast and easy to visually spot any movement of the nut at a glance. We have indicators and retainers that can even help prevent loosening in the first place and tell you if a wheel is overheating. You wouldn't want to manually verify every nut, on every wheel, every day, would you?

## The original loose wheel nut indicator

- 48 teeth for greater point to point accuracy
- World's first biodegradable wheel nut indicators
- Overheating indication Melting temperature:
  - Standard version: 125°C / 257°F
  - High temperature version: 165°C / 329°F
- UV additive to ensure stability and long life – tested to ISO 11507 standard
- Made in Canada & UK
- Checklock retainer is TUV SUD certified

#### **Put safety into motion**

- Easy to install
- Highly visible
- · Overheating indication
- Reduce risk of wheel detachment
- Decreased vehicle down time
- Reduced maintenance costs

By placing the Checkpoints in a recognisable pattern such as point to point, any movement of the nut is clearly visible at a glance.