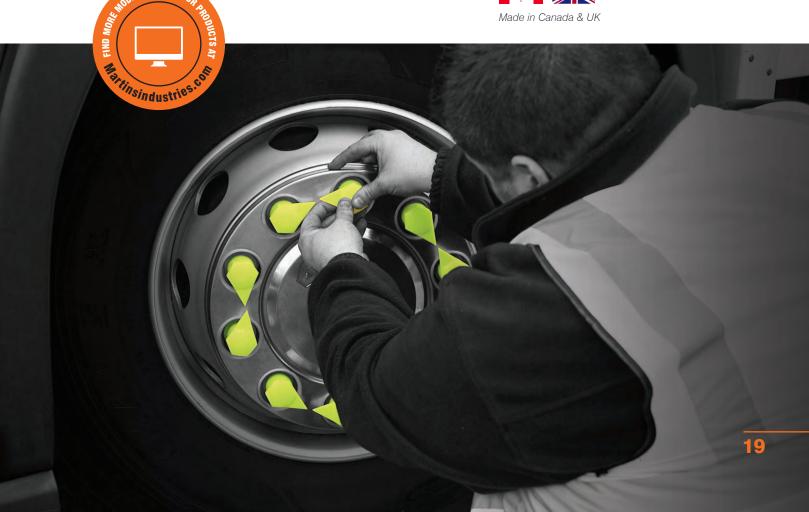

#### **Bulk Tub**

- Bulk tub of loose beads
- Format of 17.6 lb/8 kg

Our Lug Nut Indicators make it fast and easy to visually spot any movement of the nut at a glance. We have indicators and retainers that can even help prevent loosening in the first place and tell you if a wheel is overheating. You wouldn't want to manually verify every nut, on every wheel, every day, would you?

## The original loose wheel nut indicator

- 48 teeth for greater point to point accuracy
- World's first biodegradable wheel nut indicators
- Overheating indication Melting temperature:
  - Standard version: 125°C / 257°F
  - High temperature version: 165°C / 329°F
- UV additive to ensure stability and long life – tested to ISO 11507 standard
- Made in Canada & UK
- Checklock retainer is TUV SUD certified

#### **Put safety into motion**

- Easy to install
- Highly visible
- · Overheating indication
- Reduce risk of wheel detachment
- Decreased vehicle down time
- Reduced maintenance costs

By placing the Checkpoints in a recognisable pattern such as point to point, any movement of the nut is clearly visible at a glance.