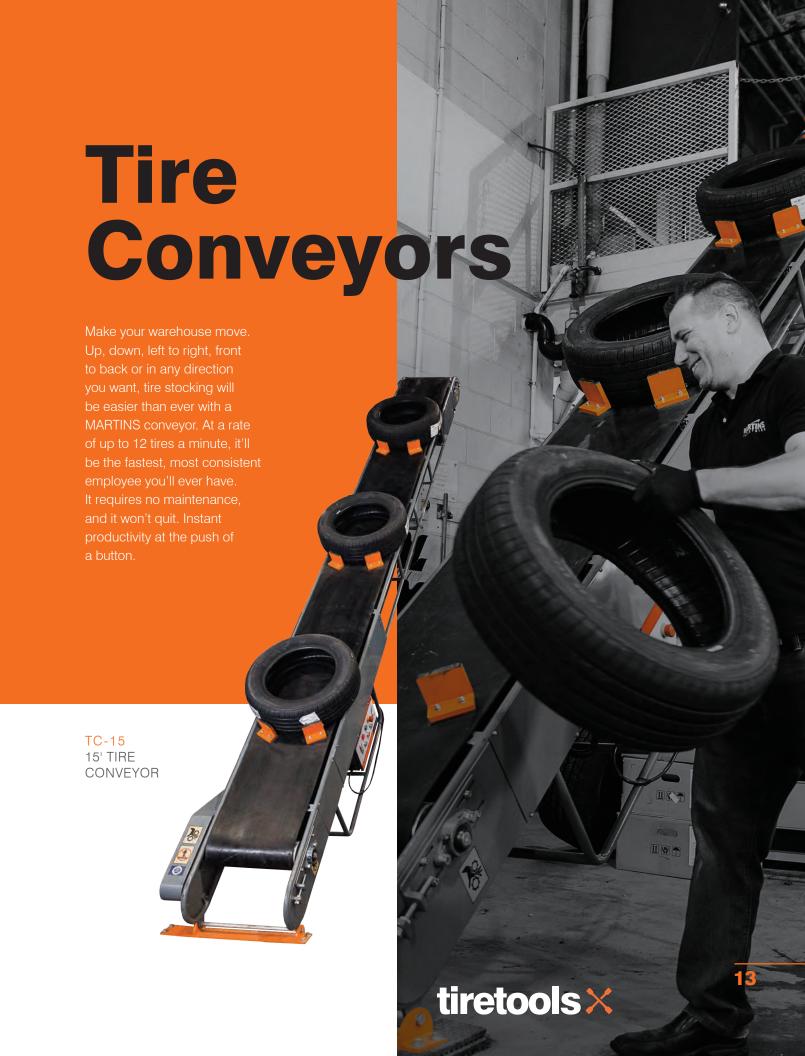

## Tire Inflators

The sure way to not break under pressure. Because we know you like to make a big impression, our Flatematic tires inflators give you the power to inflate 1 to 4 tires at the same time in just about 2 to 4 minutes. Plus, since we also know you don't have time to waste, it's all automatic. You'll reach perfect precision every time at the push of a button.