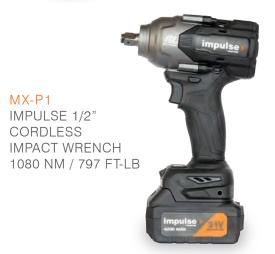

## Impact Wrenches & Socket Sets

Resistance is futile. Our heavy-duty line of high-impact tools will make sure no bolt can match your power. Superhuman torque at the tip of your fingers will also make it easy on your wrists and help you handle any job lightning quick. Branded with our usual MARTINS-tough quality grade, you know they'll work hard, work long, and that they're ready to go.

MX-S1 IMPULSE 1/2" IMPACT SOCKET SET

MX-C2 IMPULSE 1" CLASSIC IMPACT WRENCH 1800 NM / 1328 FT-LB

MSH-C1 CAR STUD AND **HUB CLEANING** TOOL

MSH-C2 TRUCK STUD AND **HUB CLEANING** TOOL

MX-T2 IMPULSE 1" ANALOG **TORQUE WRENCH** 200-1000 NM / 166-719 FT-LB