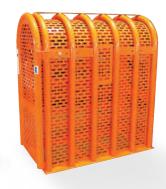

MW-60 FLATEMATIC SINGLE - AUTOMATIC TIRE INFLATOR 1 OUTLET

You certainly already know this but working with big tires is no place to have a blast. It's serious stuff. Yes, you're a pro and you're tough. We know that, but the tire that's in your hands doesn't, nor does it care. If it's set to blow, it will blow, and it'll take all your capabilities with it. Since we like you, we build these handy inflation cages. They're stronger than you think and tougher than you need so that if anything happens, it won't happen to you.

MIC-AUHD-82 AUTOMATIC HD TIRE INFLATION CAGE 82"

MIC-2 2-BAR PORTABLE TIRE INFLATION CAGE

MIC-4-KIT 4-BAR TIRE INFLATION CAGE COMPLETE KIT

MIC-6HD 6-BAR HD TIRE INFLATION SAFETY CAGE

MITB-48 INFLATION TIRE BARRIER 48" - TIRE INFLATION CAGE