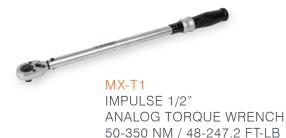

MX-S1 IMPULSE 1/2" IMPACT SOCKET SET

MX-C2 IMPULSE 1" CLASSIC IMPACT WRENCH 1800 NM / 1328 FT-LB

MSH-C1 CAR STUD AND **HUB CLEANING** TOOL

MSH-C2 TRUCK STUD AND **HUB CLEANING** TOOL

MX-T2 IMPULSE 1" ANALOG **TORQUE WRENCH** 200-1000 NM / 166-719 FT-LB