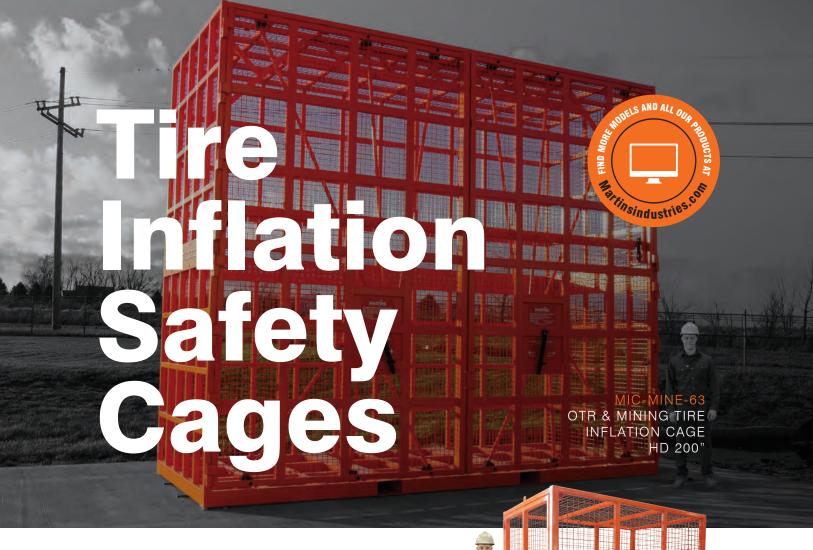

MW-60 FLATEMATIC SINGLE - AUTOMATIC TIRE INFLATOR 1 OUTLET

You certainly already know this but working with big tires is no place to have a blast. It's serious stuff. Yes, you're a pro and you're tough. We know that, but the tire that's in your hands doesn't, nor does it care. If it's set to blow, it will blow, and it'll take all your capabilities with it. Since we like you, we build these handy inflation cages. They're stronger than you think and tougher than you need so that if anything happens, it won't happen to you.

MIC-AUHD-82 AUTOMATIC HD TIRE INFLATION CAGE 82"

MIC-2 2-BAR PORTABLE TIRE INFLATION CAGE

MIC-4-KIT 4-BAR TIRE INFLATION CAGE COMPLETE KIT

MIC-6HD 6-BAR HD TIRE INFLATION SAFETY CAGE

MITB-48 INFLATION TIRE BARRIER 48" - TIRE INFLATION CAGE