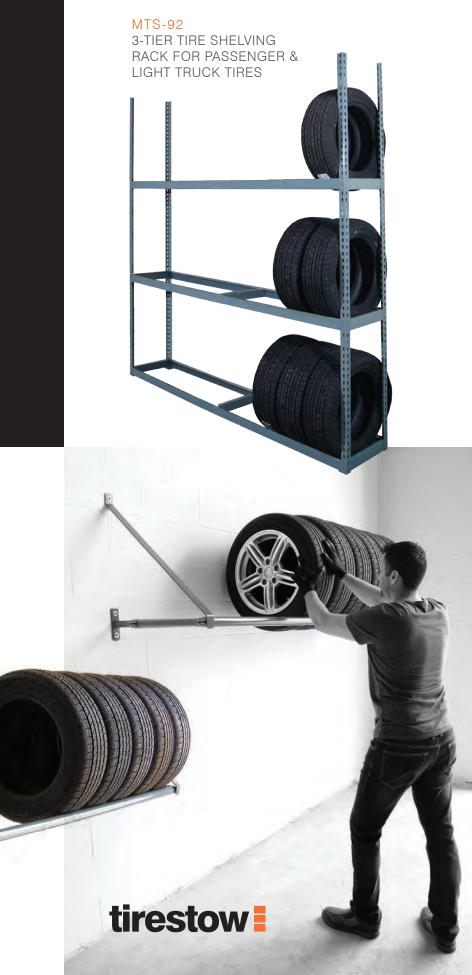

## Tire Shelving Racks

Organizing your shop, dealership or warehouse should be easy and practical no matter how many tires you hold. With our sturdy and easy to assemble storage solutions, you'll get things in order right out of the box. With different sizes, adjustable shelf heights and all you need for wall installations, there's nothing holding you back from stocking up on efficiency.

MWM-80 WALL-MOUNT TIRE RACK

we've got some by the ton.