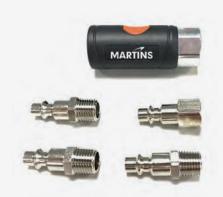

### **Air Tools Accessories**

MARTINS has a long history of equipment built to handle the toughest jobs. Our hoses and couplings are no exception and aren't just full of hot air. They can take the pressure. Make your connections and disconnections quick, efficient, and reliable with a click. You can use the extra time to go outside and take a breather.

MW-H1 3/8" AIR HOSE 50' NPT

MW-C1 INDUSTRIAL COUPLING KIT 1/4" NPT

Good old tire cart? Think again. MARTINS Tire Riders are built tough to carry the weight of your daily tire responsibilities. Up to 550 lb of them. We know you're strong, but we don't know a lot of people capable of moving around stacks of tires year-round. Just let us take the heavy load and roll with it. We've got your back.