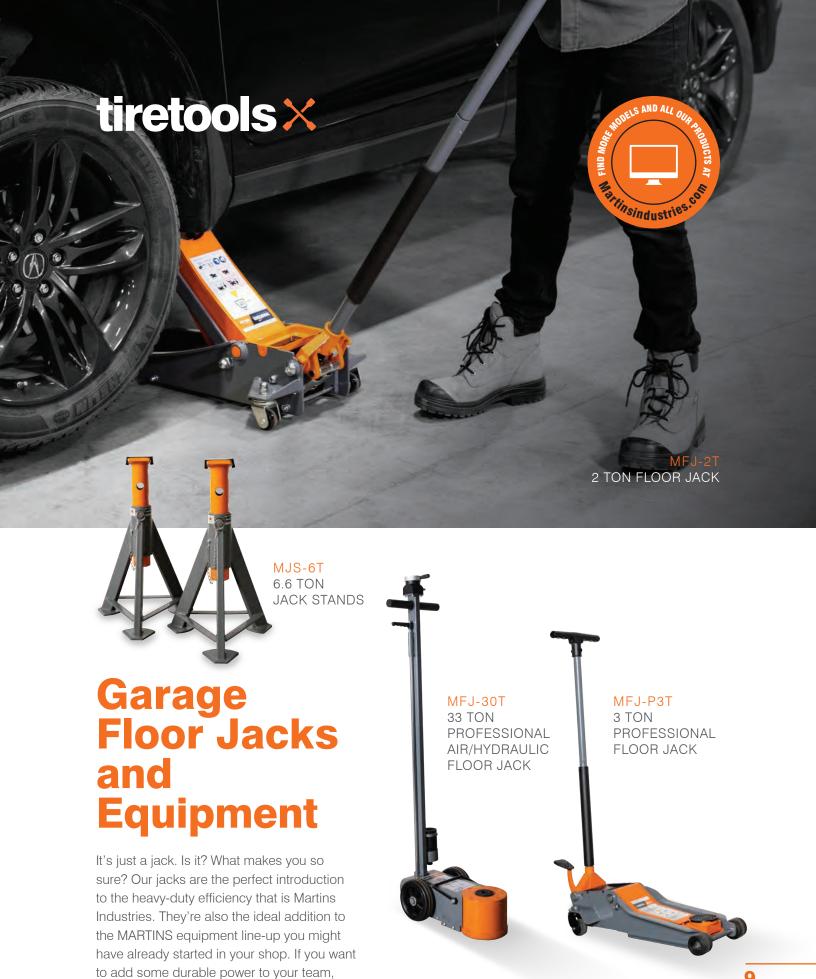

## Tire Inflators

The sure way to not break under pressure. Because we know you like to make a big impression, our Flatematic tires inflators give you the power to inflate 1 to 4 tires at the same time in just about 2 to 4 minutes. Plus, since we also know you don't have time to waste, it's all automatic. You'll reach perfect precision every time at the push of a button.