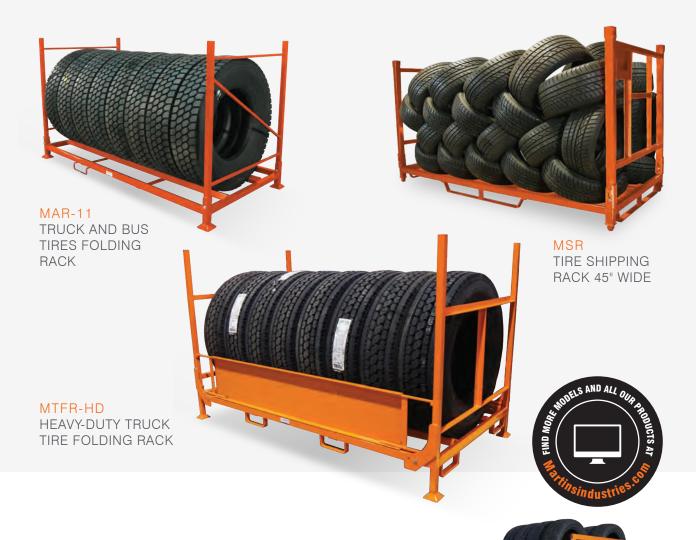

## Portab Racks

How efficient is your storage? You know, we've racked up some experience over the years. We manufacture over 250,000 racks a year for every kind of tire. We've also executed thousands of racking layouts worldwide. Big or small, wide or tall, there's no project beyond our reach when it comes to building the perfect floor space for your needs.

MLTFD
PASSENGER AND
LIGHT TRUCK
FOLDING RACK
FOR TIRES

MSR-6060WM-HD 60" X 60" STACKING TIRE RACK WITH WIRE MESH DECKING

MTBR-HD 92" X 40" TRUCK TIRE STACKING RACK