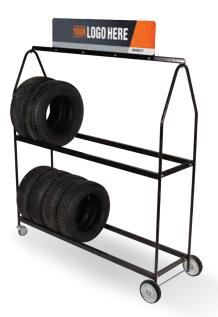

## Tire and Wheel Displays

If you're in the business of selling, you know that looking sharp means everything. Whether your buyer is looking for a smooth commute, the perfect look or long-lasting sidewall strength, they're certainly putting a lot of money into their purchase. With our tire and wheel displays, you'll make sure your customer feels confident about doing business with you, and that, is always good business.

MTRS
PNEUMATIC PCR,
SUV & LT TIRE
SPREADER

MTRS-HD PNEUMATIC TBR & OTR TIRE SPREADER

MTD-72 MOBILE TIRE DISPLAY RACK – DELUXE

MWD WHEEL DISPLAY RACK